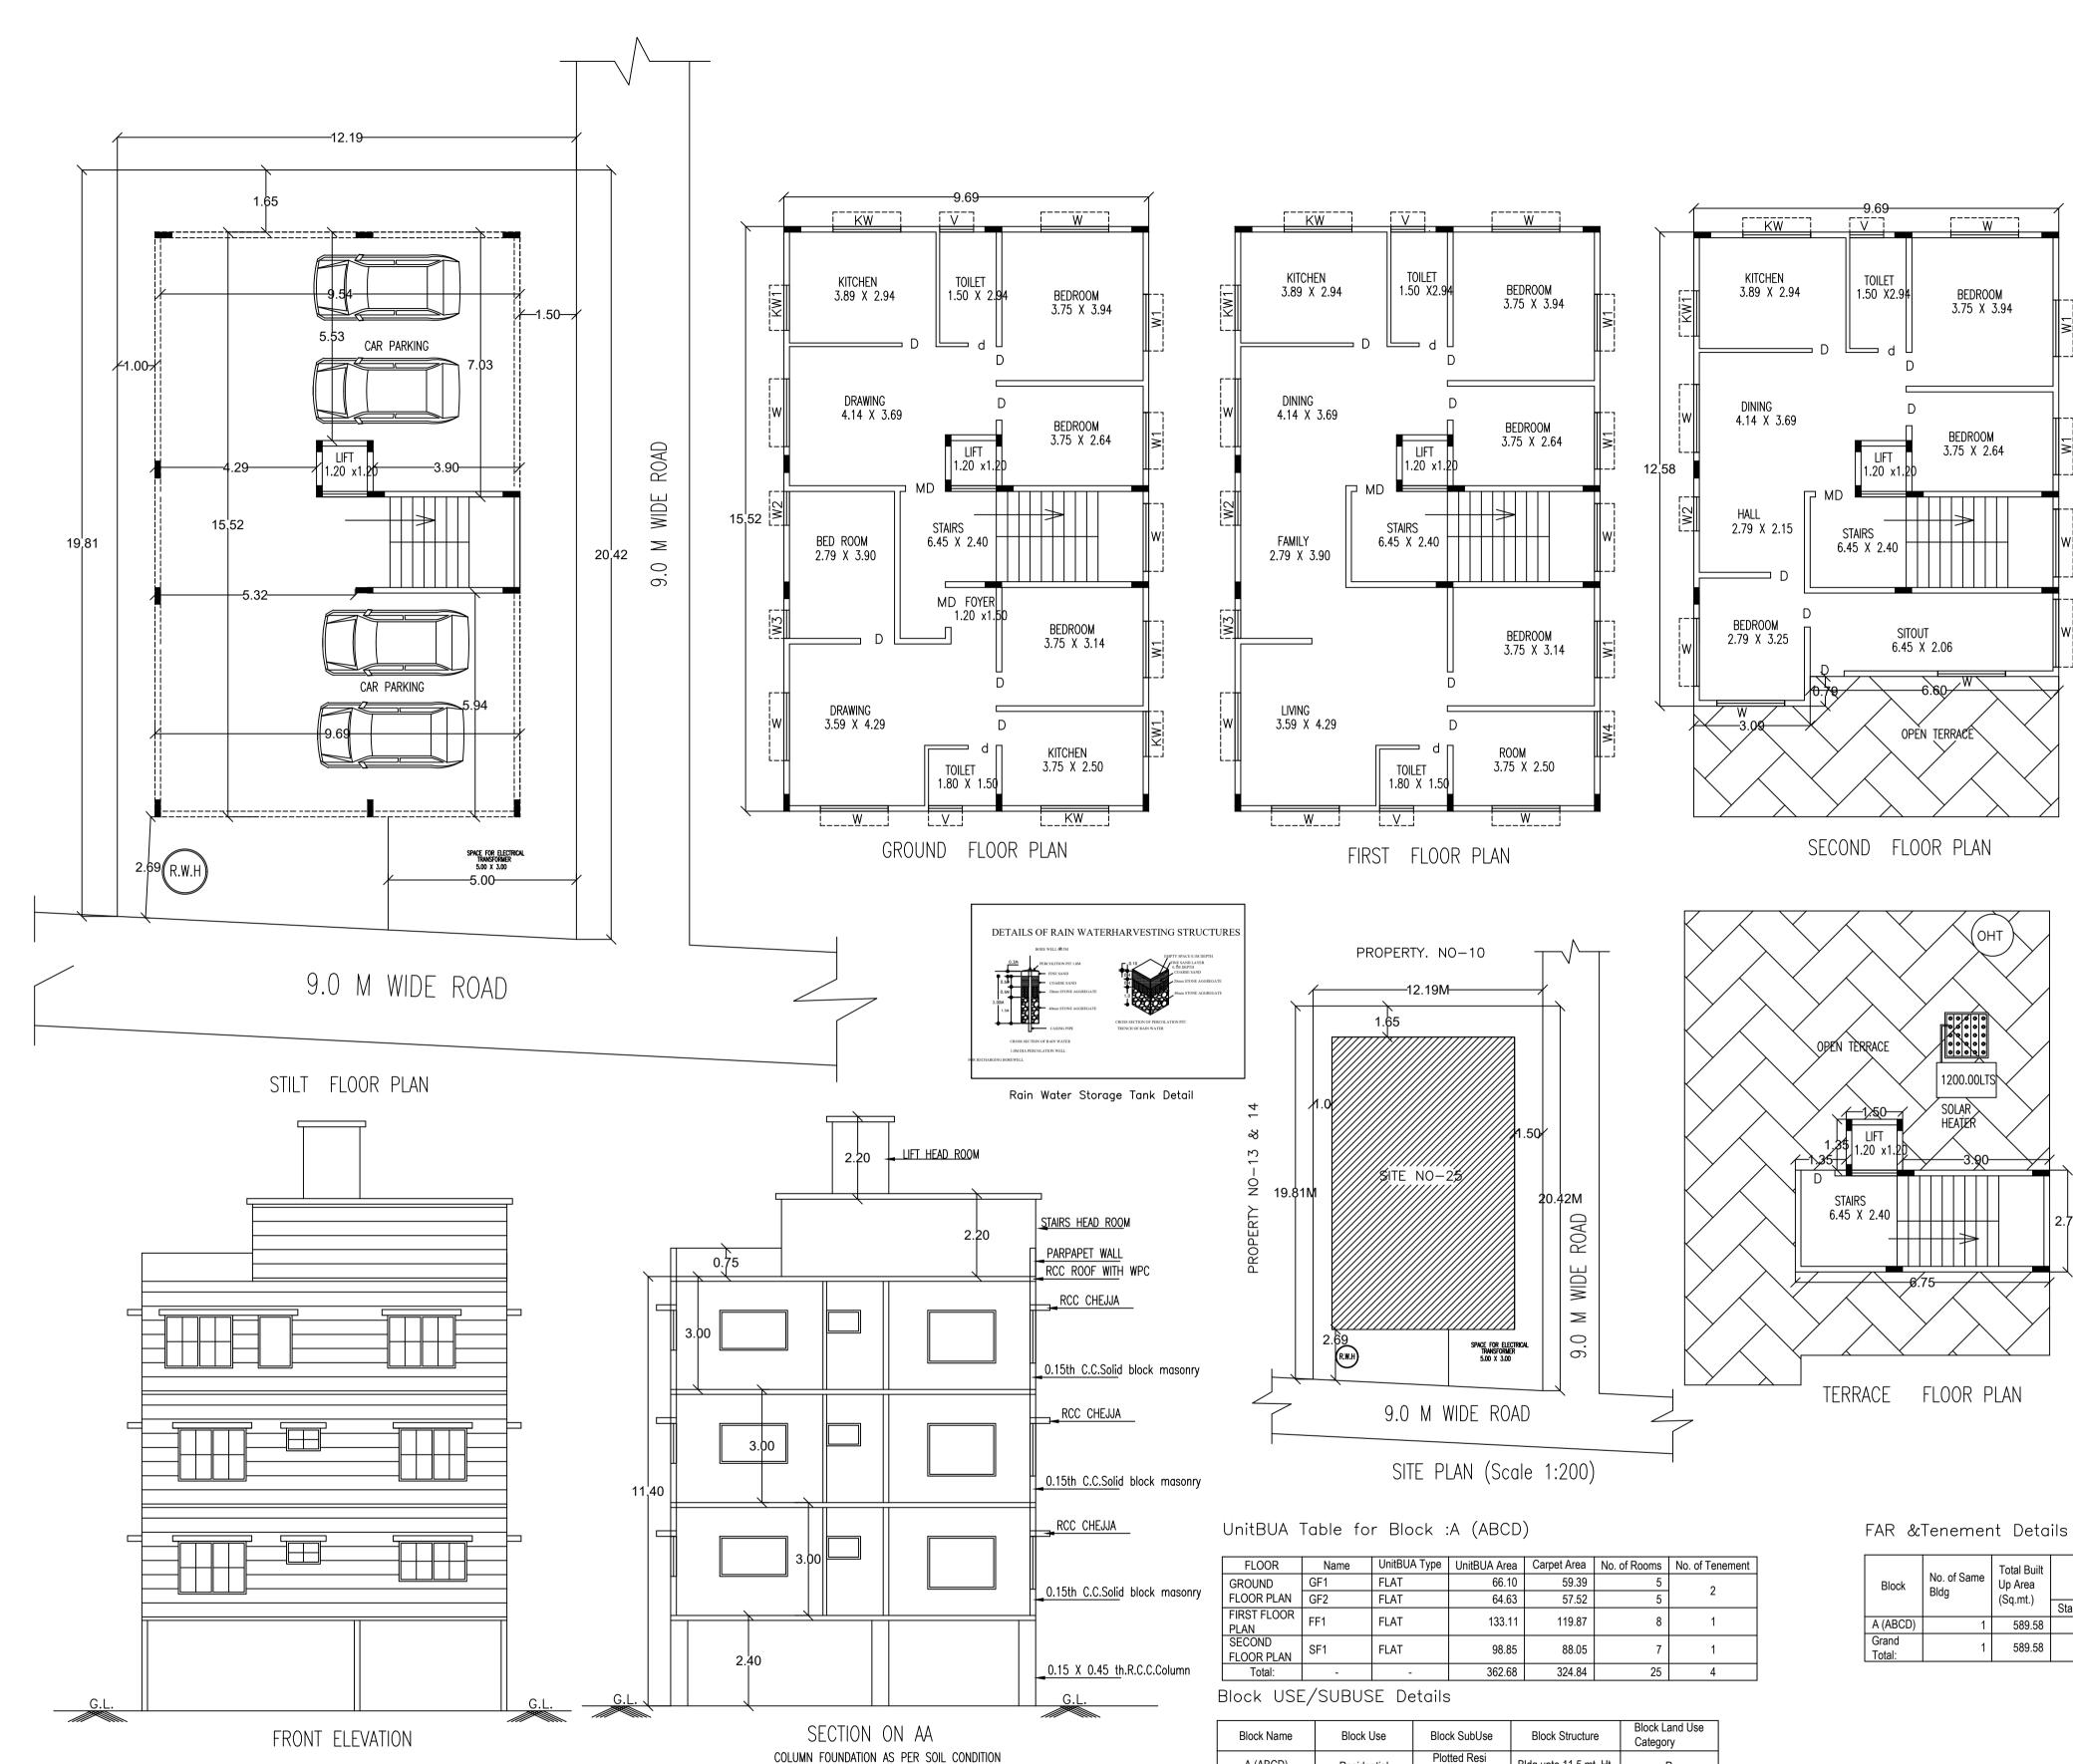

| Block Name | Block Use   | Block SubUse                | Block Structure        | Block Land Use<br>Category |
|------------|-------------|-----------------------------|------------------------|----------------------------|
| A (ABCD)   | Residential | Plotted Resi<br>development | Bldg upto 11.5 mt. Ht. | R                          |

Required Parking(Table 7a)

| Block                    | Туре        | SubUse                      | Area     | Ur    | nits  |            | Car   |       |
|--------------------------|-------------|-----------------------------|----------|-------|-------|------------|-------|-------|
| Name                     | туре        | Subuse                      | (Sq.mt.) | Reqd. | Prop. | Reqd./Unit | Reqd. | Prop. |
| A (ABCD)                 | Residential | Plotted Resi<br>development | 50 - 225 | 1     | -     | 1          | 4     | -     |
|                          | Total :     |                             | -        | -     | -     | -          | 4     | 4     |
| Parking Chook (Table 7b) |             |                             |          |       |       |            |       |       |

Parking Check (lable /b)

| Vehicle Type  | Re  | eqd.          | Achi | eved          |
|---------------|-----|---------------|------|---------------|
| venicie rype  | No. | Area (Sq.mt.) | No.  | Area (Sq.mt.) |
| Car           | 4   | 55.00         | 4    | 55.00         |
| Total Car     | 4   | 55.00         | 4    | 55.00         |
| TwoWheeler    | -   | 13.75         | 0    | 0.00          |
| Other Parking | -   | -             | -    | 86.03         |
| Total         |     | 68.75         |      | 141.03        |

| Block           | No. of Same<br>Bldg | Total Built<br>Up Area | D         | eductions ( | Area in Sq.mt.) |         | Prop<br>FAR<br>(Sq.r |
|-----------------|---------------------|------------------------|-----------|-------------|-----------------|---------|----------------------|
|                 |                     | (Sq.mt.)               | StairCase | Lift        | Lift Machine    | Parking | Re                   |
| A (ABCD)        | 1                   | 589.58                 | 20.25     | 5.76        | 1.44            | 141.03  | 4                    |
| Grand<br>Total: | 1                   | 589.58                 | 20.25     | 5.76        | 1.44            | 141.03  | 4                    |